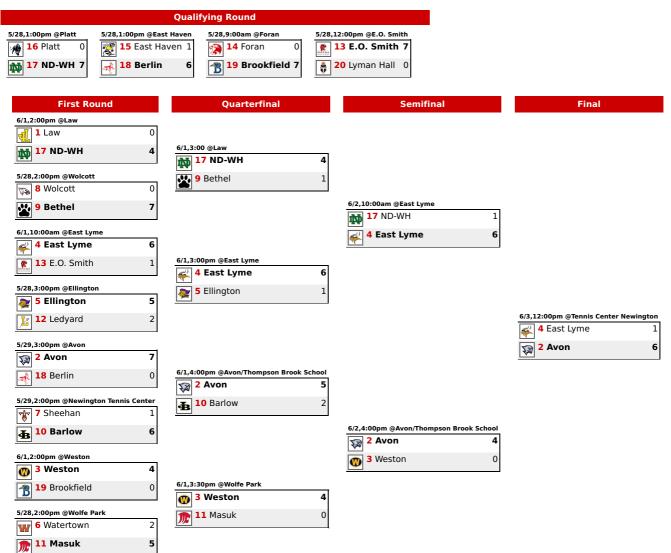

## **CIAC TOURNAMENT BRACKET**



## 2021 Class M Boys Tennis



## 2021 Class M Boys Tennis Rankings

| SCHOOL/TOWN | RATING | РСТ   | WON | LOST | TIED | TIEBREAKER |  |
|-------------|--------|-------|-----|------|------|------------|--|
| Law         | 1      | 1.000 | 16  | 0    | 0    | Total Wins |  |
| Avon        | 2      | 1.000 | 15  | 0    | 0    | Total Wins |  |
| Weston      | 3      | 1.000 | 14  | 0    | 0    | By Lot     |  |
| East Lyme   | 4      | 1.000 | 14  | 0    | 0    |            |  |
| Ellington   | 5      | .933  | 14  | 1    | 0    |            |  |
| Watertown   | 6      | .917  | 11  | 1    | 0    |            |  |
| Sheehan     | 7      | .875  | 14  | 2    | 0    |            |  |
| Wolcott     | 8      | .867  | 13  | 2    | 0    |            |  |
| Bethel      | 9      | .800  | 12  | 3    | 0    |            |  |
|